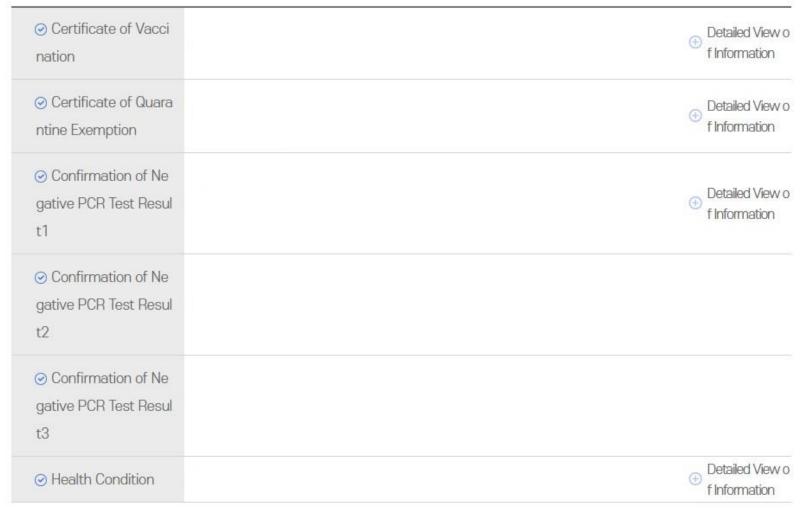

### **⊘** INPUT FILE INFORMATION

- \* After verifying the entered information, click Submit
- \* If you made an error, click Edit to amend it

### Your input is complete.

You can also check the QR code issued after completing the input by e-mail.

urvisit urvisit

QR code issued and e-mail sent following the completion of submissite: Input quarantine inf