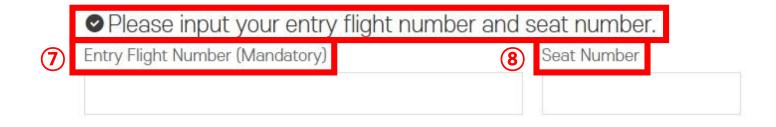

# INPUT ENTRY & STAY INFORMATION

Please input accurate information.

| 1 |                                                             | arture (excluding any stopover) (Mandatory)             | STEP.01 Consent to the Ter      |
|---|-------------------------------------------------------------|---------------------------------------------------------|---------------------------------|
|   | Select                                                      | ~                                                       | ms and Conditions               |
|   |                                                             |                                                         | •••                             |
| 2 | <ul><li>Please input your scheduled date (<br/>y)</li></ul> | of departure (based on your flight information) (Mandat | OT<br>STEP.02 Input your E-mail |
|   | 연도-월-일                                                      |                                                         | **                              |
|   | i Please input the date in the format of YYYY-MM-DD.        |                                                         |                                 |
|   |                                                             |                                                         | STEP.03 Input your passpor      |
| 3 | Please input the scheduled date of                          | f entry. (Mandatory)                                    | t information                   |
|   | 연도-월-일                                                      |                                                         | •••                             |
|   | (i) Please input the date in the format of YYYY-MM-DD.      |                                                         | STEP 04 Input the entry and     |