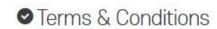

### INPUT PASSPORT INFORMATION

Please input accurate passport information.

# Fill out the items below with reference to your passport

Please refer to the passport sample to write correct information.

STEP.01 Consent to the Ter ms and Conditions

STEP.02 Input your E-mail

STEP.03 Input your passpor tinformation

•.•

STEP.04 Input the entry and stay information related to yo ur visit

0.0

| • Please select the nationality ndatory)                         | written on the personal information pa                             | age of your passport. (Ma     | STEP.05 Input quarantine inf ormation  |
|------------------------------------------------------------------|--------------------------------------------------------------------|-------------------------------|----------------------------------------|
| Republic of Korea                                                | ~                                                                  |                               | * * *                                  |
| Please select the gender wri tory)                               | tten on the personal information page                              | of your passport. (Manda      | STEP.06 Input your health c ondition   |
| Male Female                                                      |                                                                    |                               | **                                     |
| 3 Please input the family name ndatory)                          | written on the personal information p                              | page of your passport. (Ma    | STEP.07 Confirm the input i nformation |
|                                                                  | Su                                                                 | rname Unknown                 | *,*                                    |
|                                                                  |                                                                    |                               | STEP.08 Issue the QR-Code              |
| Please input the English namandatory)                            | e written on the personal information                              | page of your passport. (M     |                                        |
|                                                                  | Giv                                                                | venname Unknown               |                                        |
| 6 Please select the date of birt<br>sonal information page of yo | h in the order of year, month, and day,<br>ur passport (Mandatory) | , as it is written on the per |                                        |
| ~                                                                | ~                                                                  | ~                             |                                        |
| 6 Please input the passport nu                                   | mber. (Mandatory)                                                  | After entering                | all required i                         |

ms 1~6, click 'Next' at the bottom