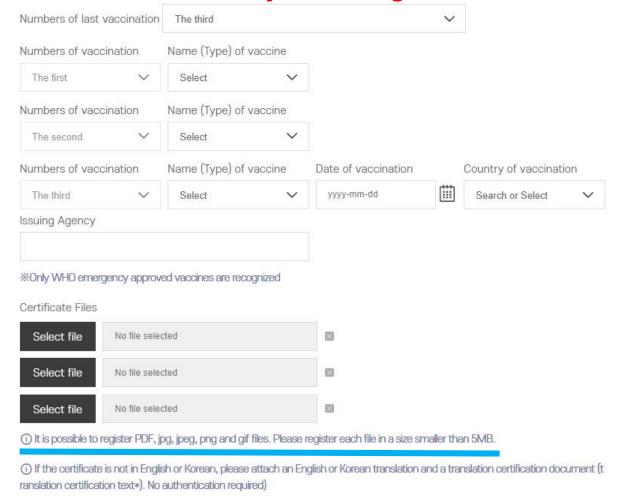

# INPUT QUARANTINE INFORMATION Please input accurate information.

- Please register your COVID-19 vaccination information(Mandatory)
- (i) View the certification of vaccination or attach a file directly.

Fully vaccinated abroad(Direct Registration)

Enter all immunization history including the most current immunization record

STEP.01 Consent to the Ter rms and Conditions ... STEP.03 Input your passpor t information ... STEP.04 Input the entry and stay information related to yo urvisit STEP.05 Input quarantine inf ormation STEP.06 Input your health c ondition 0.0 STEP.07 Confirm the input i

Viewing Your Registration

6 Registration for Confirmation of Negative PCR Result

- (i) It is possible to register PDF, jpg, jpeg, png and gif files. Please register each file in a size smaller than 5MB.
- (i) (Mandatory) Please attach the Confirmation of Negative PCR Test Result. (Mandatory items to be included: Name, DOB, test method, test date, test result, issue date, test agency)
- (Selective 1) If a mandatory item of information has been omitted in the Confirmation of Negative PCR Test Result, please attach objective data to verify the omitte d information.
- (Selective 2) If the test method written in the Confirmation of Negative PCR Test Result is not written in English or Korean, please attach an English or Korean translation and the certified notarization\* of translation.