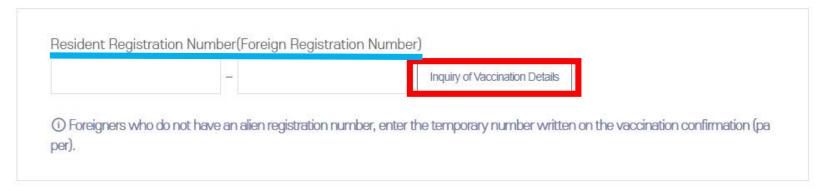

Please input accurate information.

- Please register your certificate of vaccination(SELECT)
- i) View the certification of vaccination or attach a file directly.

Korean nationals or registered foreign nationals

\*Vaccination registrants in Korea are automatically registered by inquiring about vaccination history