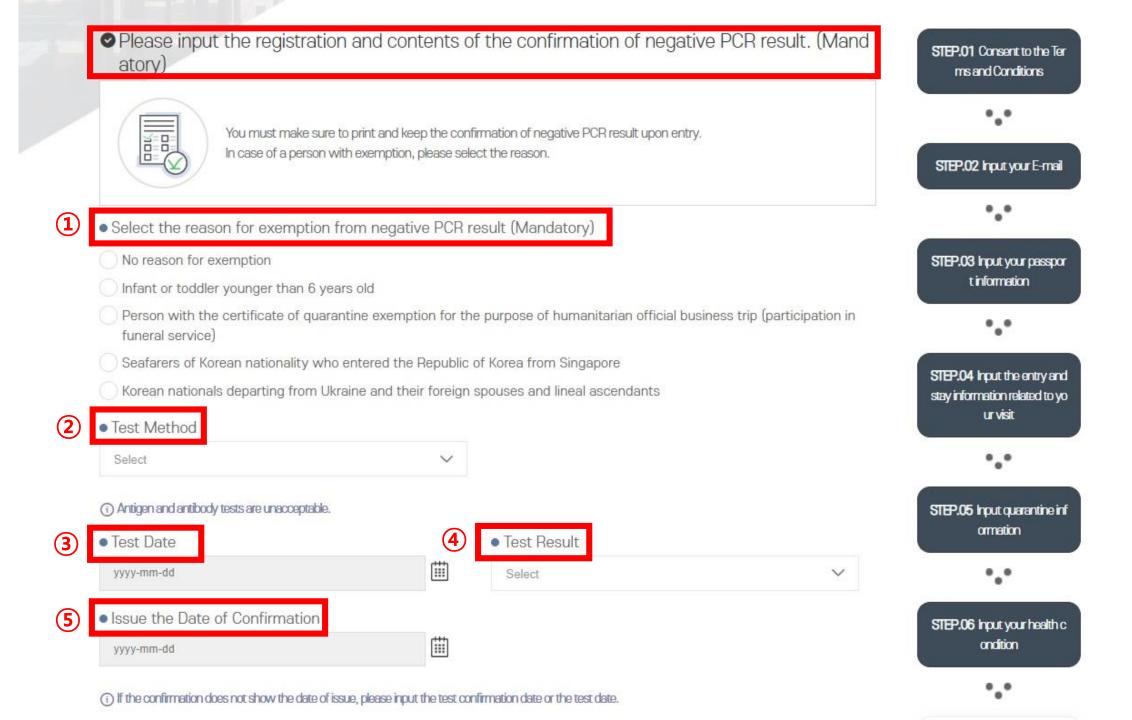

Viewing Your Registration

6 Registration for Confirmation of Negative PCR Result

- (i) It is possible to register PDF, jpg, jpeg, png and gif files. Please register each file in a size smaller than 5MB.
- (i) (Mandatory) Please attach the Confirmation of Negative PCR Test Result. (Mandatory items to be included: Name, DOB, test method, test date, test result, issue date, test agency)
- (Selective 1) If a mandatory item of information has been omitted in the Confirmation of Negative PCR Test Result, please attach objective data to verify the omitte d information.
- (Selective 2) If the test method written in the Confirmation of Negative PCR Test Result is not written in English or Korean, please attach an English or Korean translation and the certified notarization\* of translation.