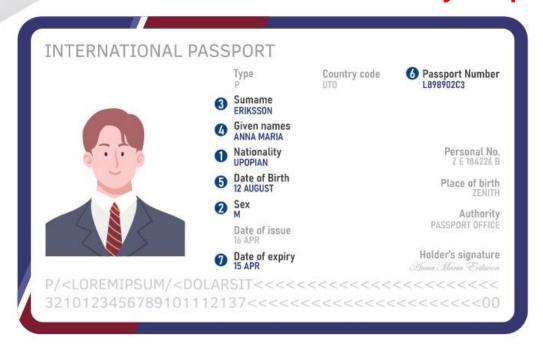

# INPUT ENTRY & STAY INFORMATION

Please input accurate information.

| 1 |                                                             | arture (excluding any stopover) (Mandatory)             | STEP.01 Consent to the Ter      |
|---|-------------------------------------------------------------|---------------------------------------------------------|---------------------------------|
|   | Select                                                      | ~                                                       | ms and Conditions               |
|   |                                                             |                                                         | •••                             |
| 2 | <ul><li>Please input your scheduled date (<br/>y)</li></ul> | of departure (based on your flight information) (Mandat | OT<br>STEP.02 Input your E-mail |
|   | 연도-월-일                                                      |                                                         | **                              |
|   | i Please input the date in the format of YYYY-MM-DD.        |                                                         |                                 |
|   |                                                             |                                                         | STEP.03 Input your passpor      |
| 3 | Please input the scheduled date of                          | f entry. (Mandatory)                                    | t information                   |
|   | 연도-월-일                                                      |                                                         | •••                             |
|   | (i) Please input the date in the format of YYYY-MM-DD.      |                                                         | STEP 04 Input the entry and     |