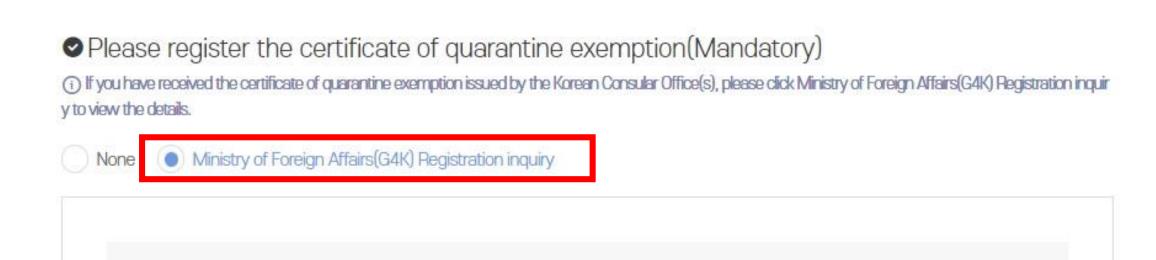

nformation

- \* When issuing a quarantine exemption letter, it is possible to automatically register at the Consular Services 24, following an inquiry
- \* When issuing a quarantine exemption letter for humanitarian causes, depending on the system interlocked time, registration may not be undertaken
- → You can be exempt from quarantine upon entry to Korea by possessing a paper quarantine exemption letter