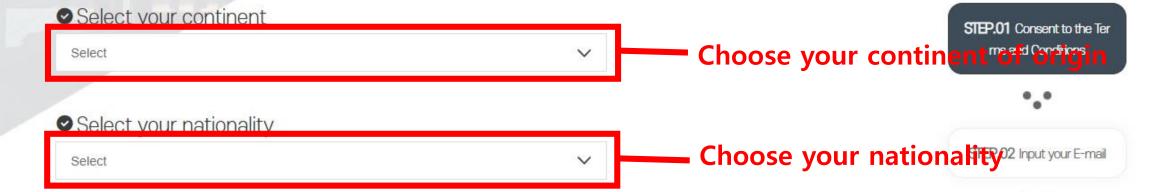

#### STEP.04

orean/English

Input the entry and stay information related to your visit

STEP.05 STEP.06 STEP.07 STEP.08

When you input the quarantine informatio n in the system (Q-CODE) and receive a Q R-Code before your departure, prompt qu arantine services will be provided.