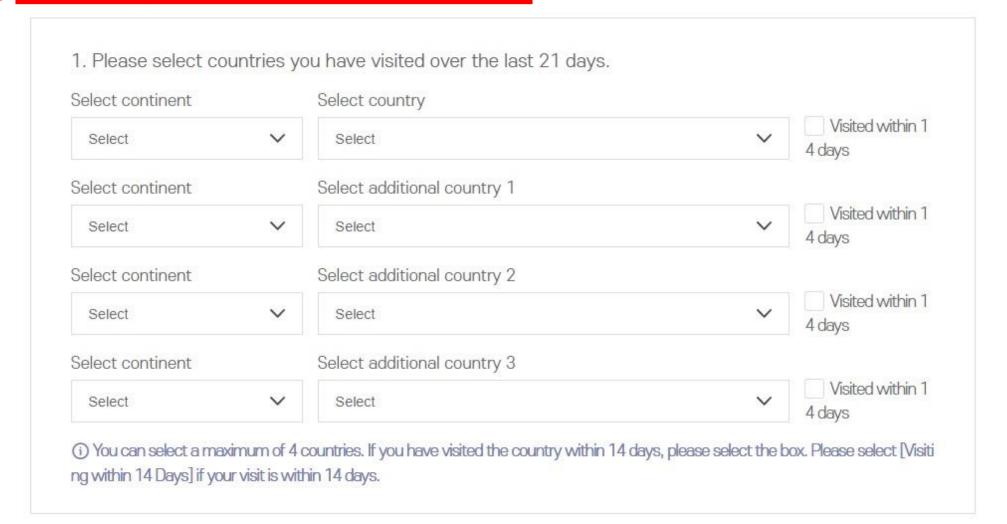

Upload the file after reviewing the precautions (required)

Please input your health condition (Mandatory)

|   | <ol> <li>If you have experienced the following symptom(s) in the last 21 days or you have the symptom(s) crently, please select the boxes. (Mandatory)</li> </ol> |
|---|-------------------------------------------------------------------------------------------------------------------------------------------------------------------|
| ( | Symptom exists Symptom does not exist                                                                                                                             |
|   | 2-1. Please select all of the following symptoms you have experienced during the last 21 days or are currentl<br>experiencing.                                    |
|   | Fever Shivering Headache Sore throat Runny nose Coughing                                                                                                          |
|   | Difficulty with breathing Vomiting Stomachache or diarrhea Rashes Jaundice                                                                                        |
|   | Deterioration of mental functions Continuous mucosal bleeding (eye, nose, mouth)                                                                                  |
|   | Other symptoms                                                                                                                                                    |
| 1 | 2-2. If you have experienced the above corresponding symptom(s), please select the following boxes.                                                               |
|   | Took the symptom-related drug  Visited a local hospital  Made contact with an animal                                                                              |
|   |                                                                                                                                                                   |
|   |                                                                                                                                                                   |
| _ | Temporary Save Previous Next                                                                                                                                      |