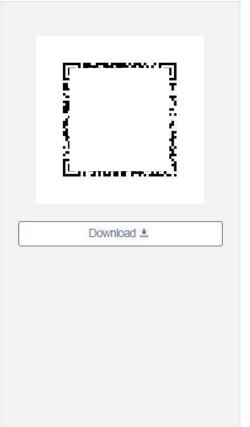

### Your input is complete.

You can also check the QR code issued after completing the input by e-mail.

urvisit urvisit

QR code issued and e-mail sent following the completion of submissite: Input quarantine inf

STEP.06 Input your health c ondition STEP.07 Confirm the input i nformation STEP.08 Issue the QR-Code

(i) Please print or save the groode when entering the country and submit it to the quarantine station.